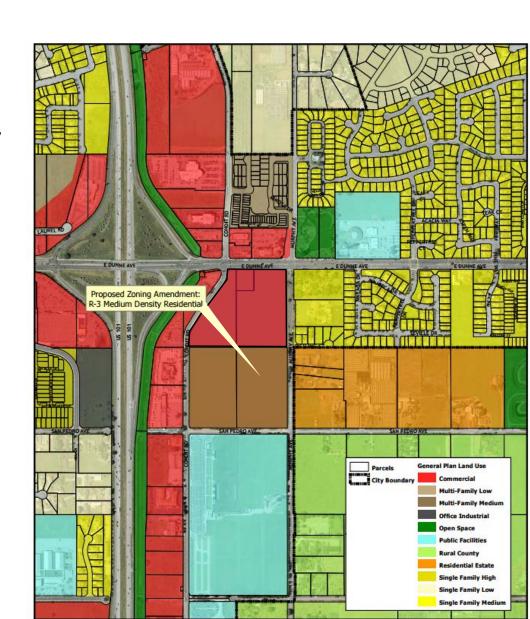

# **ZA-14-16: Condit-Evergreen**

## Request

Rezone from GC General Commercial to R-3 Medium Density Residential on an 18.2 acre parcel

## **ZA-14-16: Condit-Evergreen**

- Conforms to General Plan designations of Medium Density Multi-Family and Low Density Multi-Family
- Enables competition in RDCS