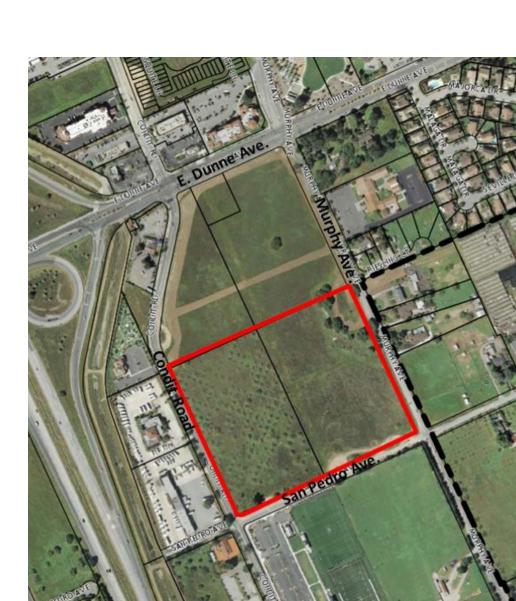

# **ZA-14-16: Condit-Evergreen**

## Request

Rezone from GC General Commercial to R-3 Medium Density Residential on an 18.2 acre parcel