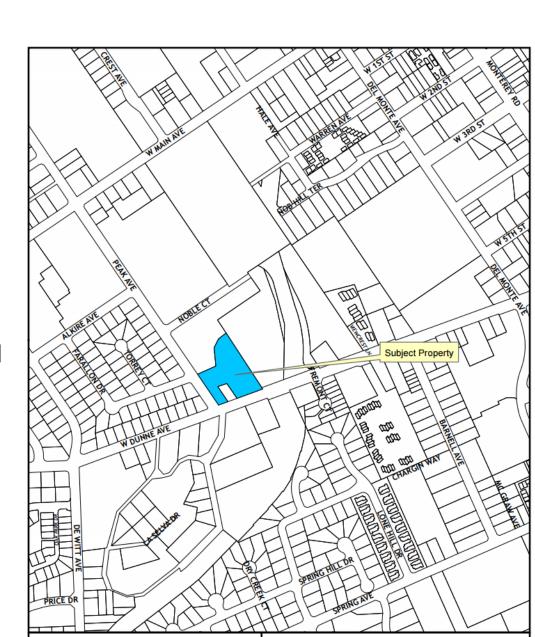

#### ZA-14-13: Peak-Amas

## Request

Rezoning from R-3(C) to R-3 Medium Density Residential on a 1.94 acre parcel