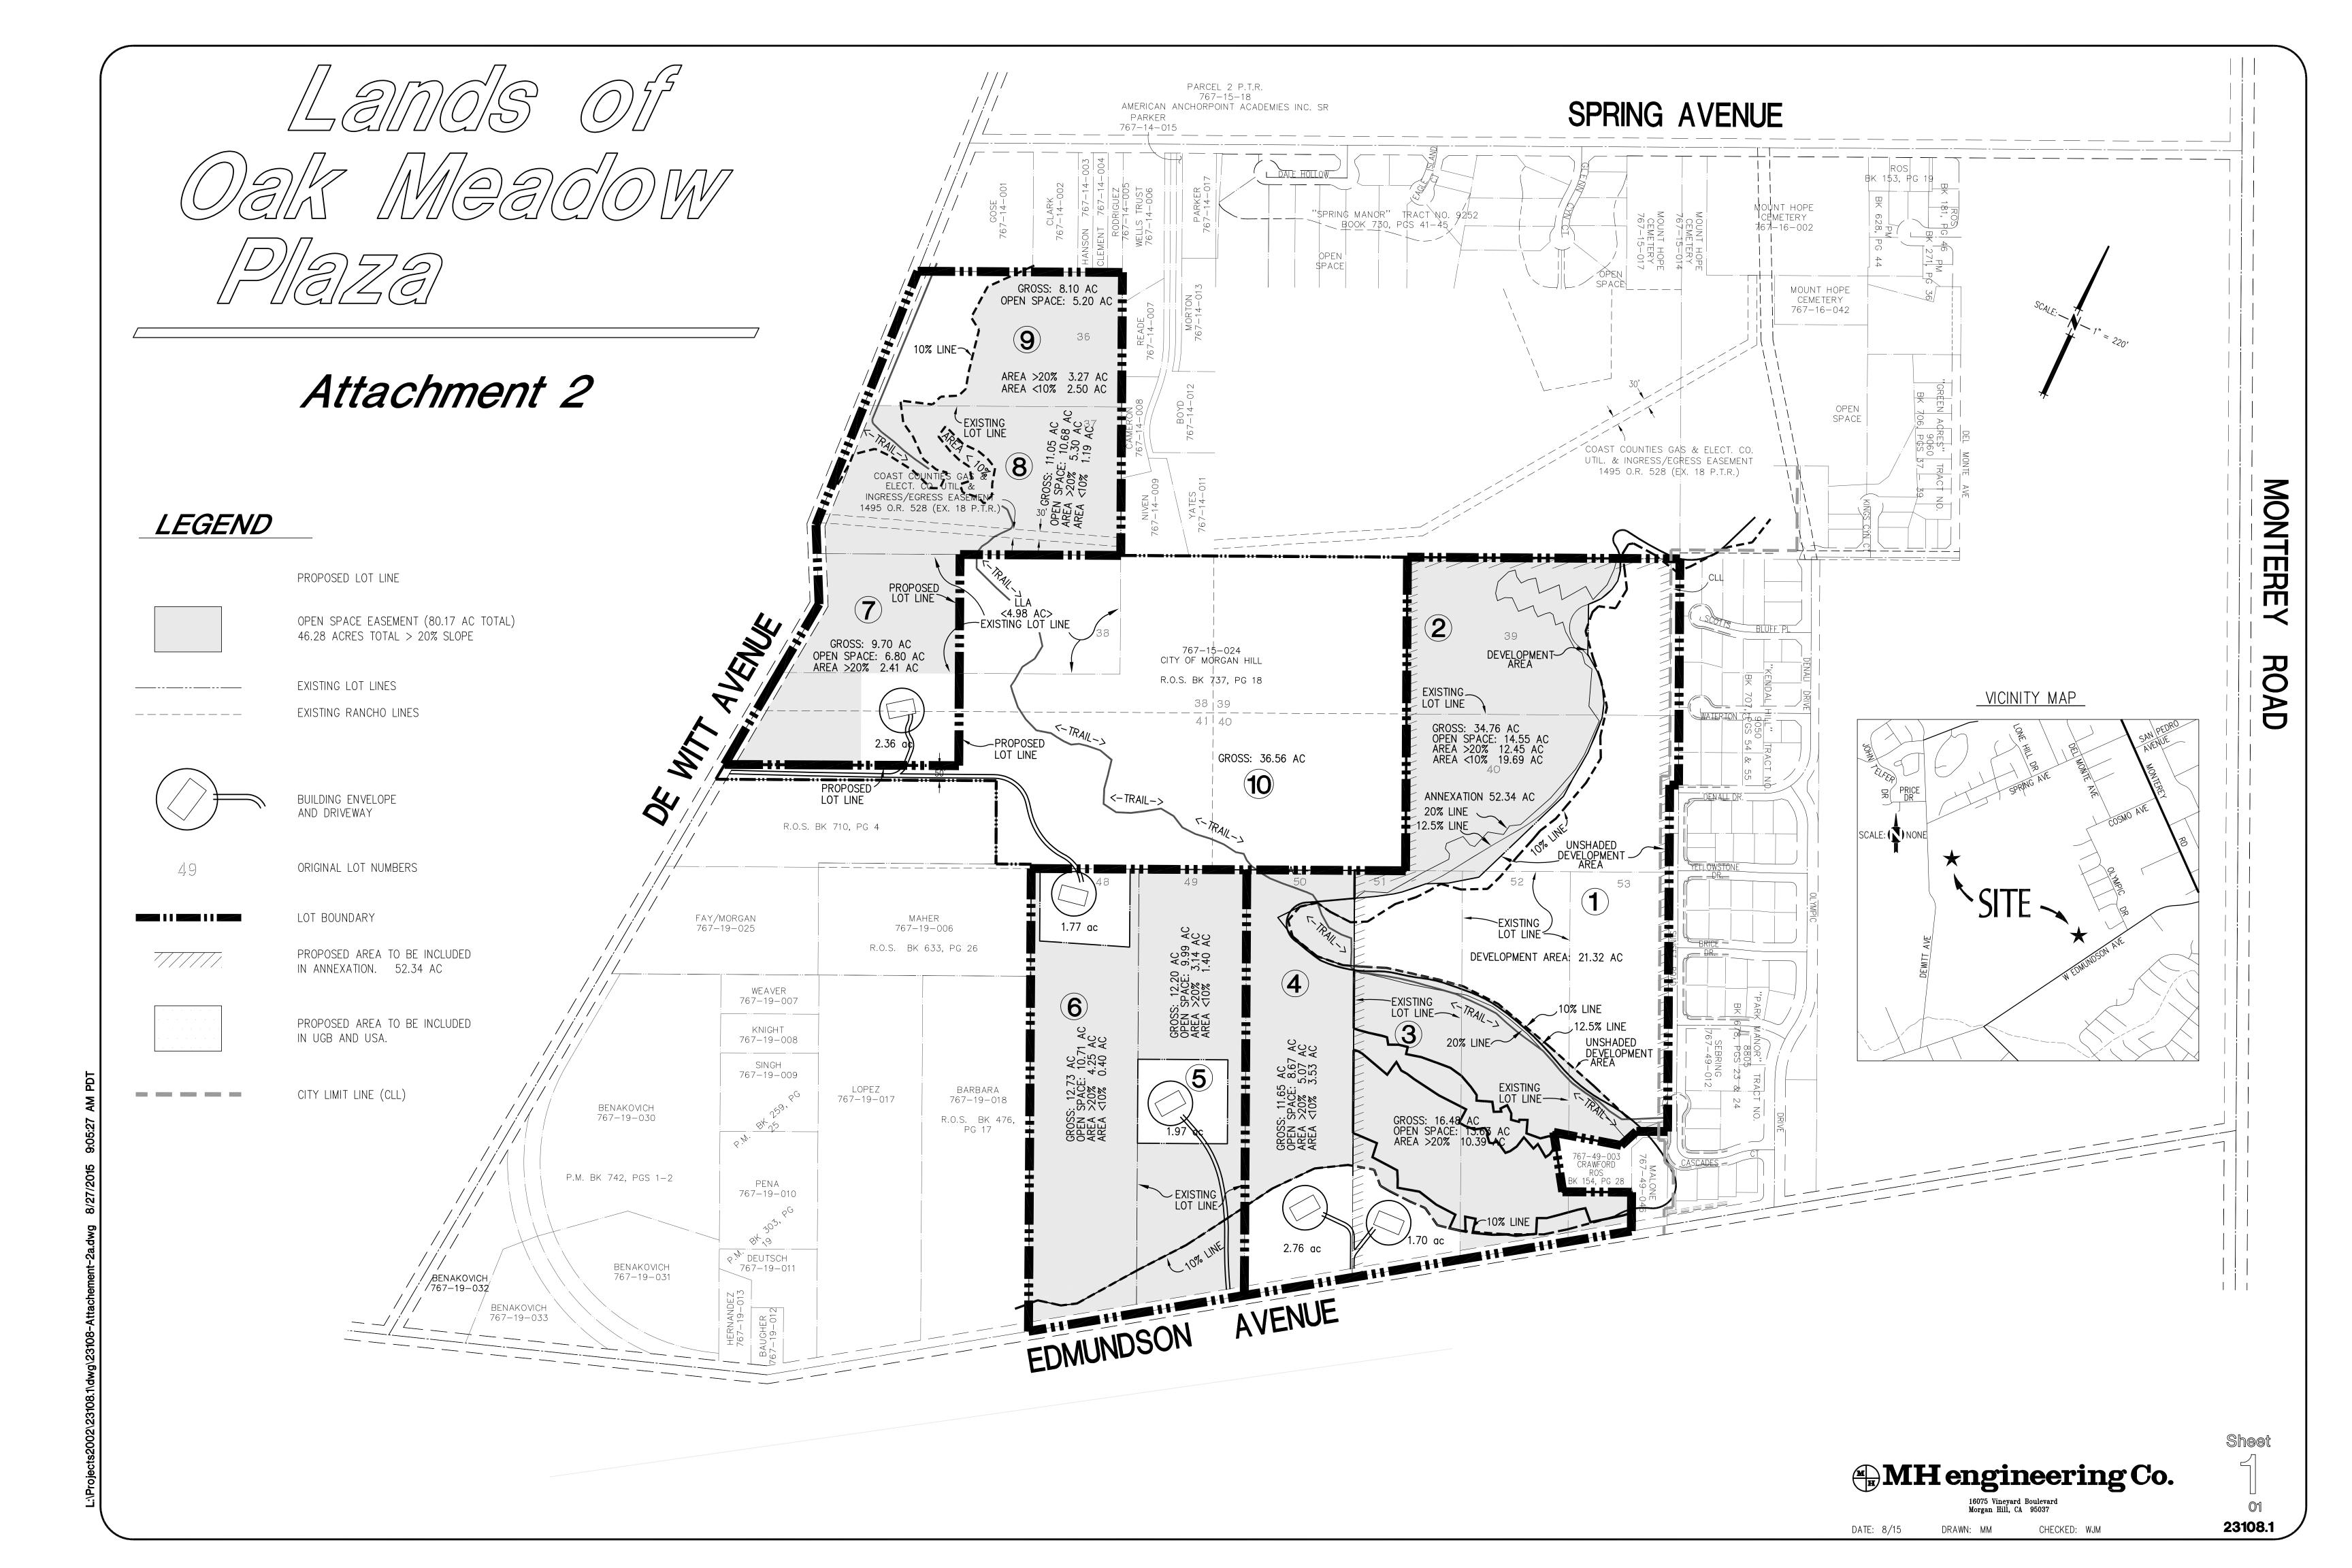

## Map 6 Legend

City Limits **Existing Unpaved Trails Proposed Unpaved Trails Existing Improved Trails Proposed improved Trails** Existing Paved Trails Proposed Paved Trails xxxxxxxx **Existing Sidewalk Trail Connections Proposed Sidewalk Trail Connections** Trail Route Within Private Property Note: proposed trail route to be considered when landowner is a willing participant **Existing Staging Area** Proposed Pedestrian Bridge Designated Open Space Open Space and City-Owned Land City-Owned Land



## **Trails and Natural Resources Study**City of Morgan Hill



RHAA

COUNCIL APPROVAL 11/07/07