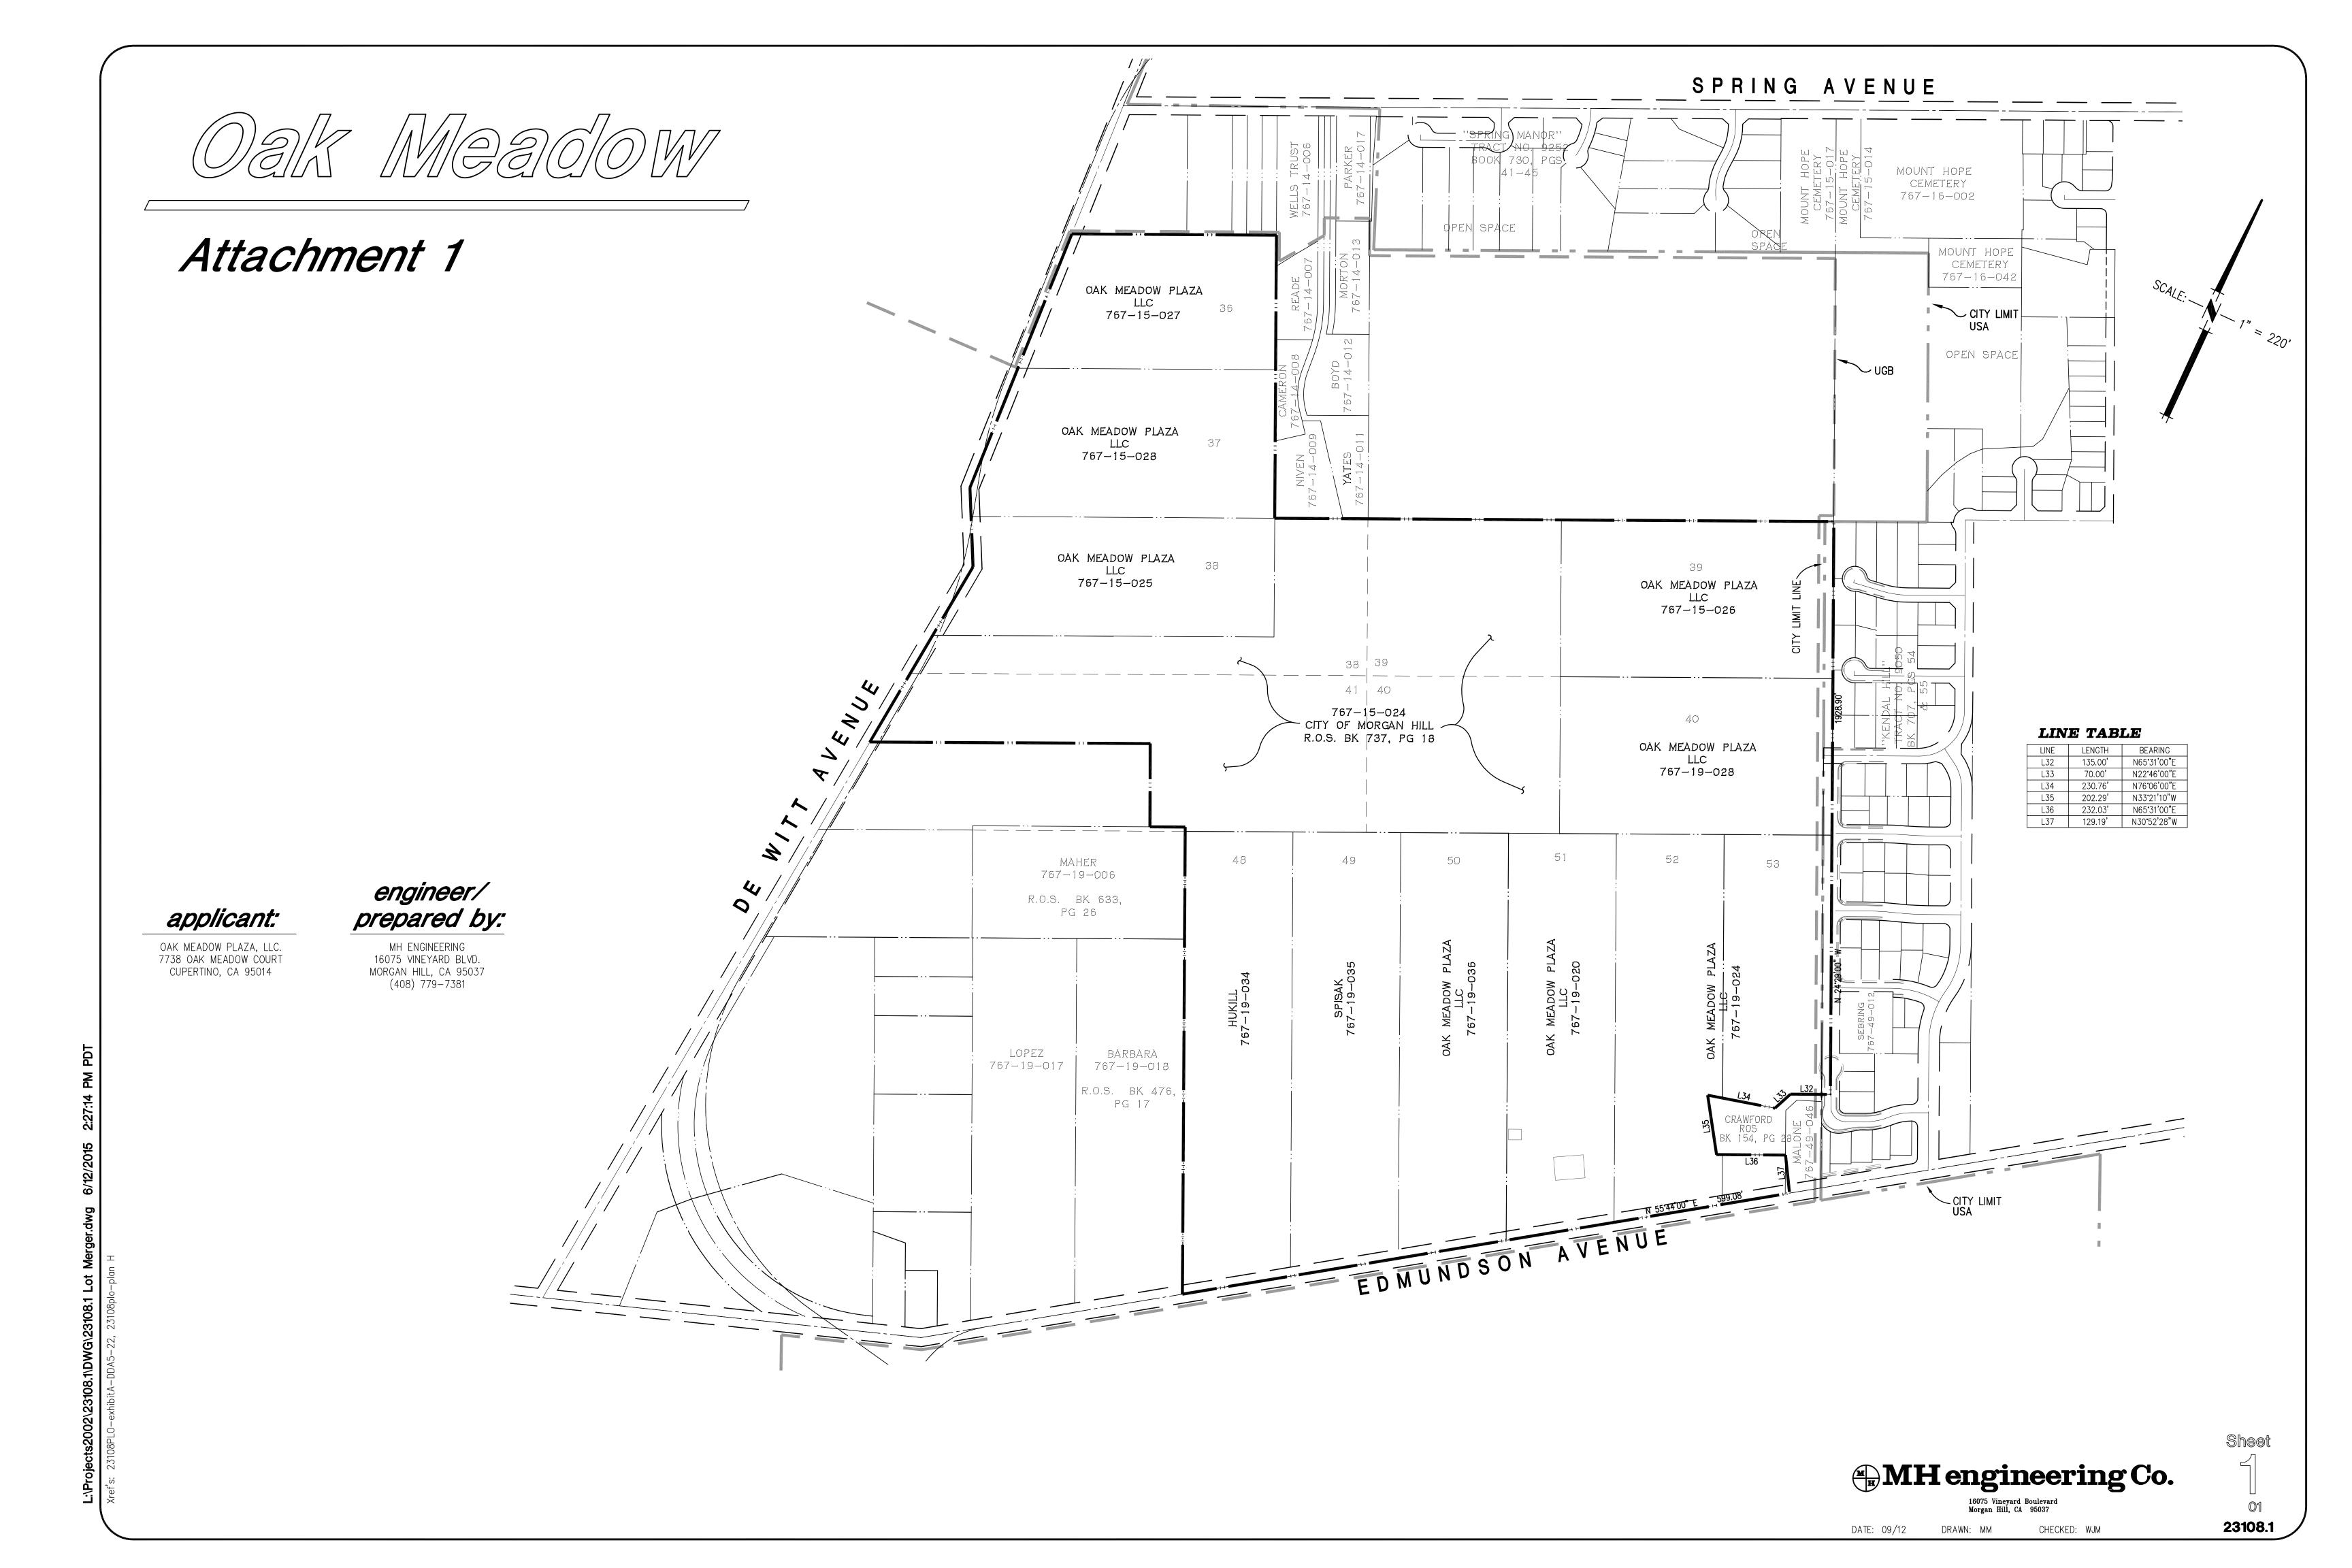

## Map 6 Legend

City Limits **Existing Unpaved Trails Proposed Unpaved Trails Existing Improved Trails Proposed improved Trails** Existing Paved Trails Proposed Paved Trails xxxxxxxx **Existing Sidewalk Trail Connections Proposed Sidewalk Trail Connections** Trail Route Within Private Property Note: proposed trail route to be considered when landowner is a willing participant **Existing Staging Area** Proposed Pedestrian Bridge Designated Open Space Open Space and City-Owned Land City-Owned Land



## **Trails and Natural Resources Study**City of Morgan Hill



RHAA

COUNCIL APPROVAL 11/07/07