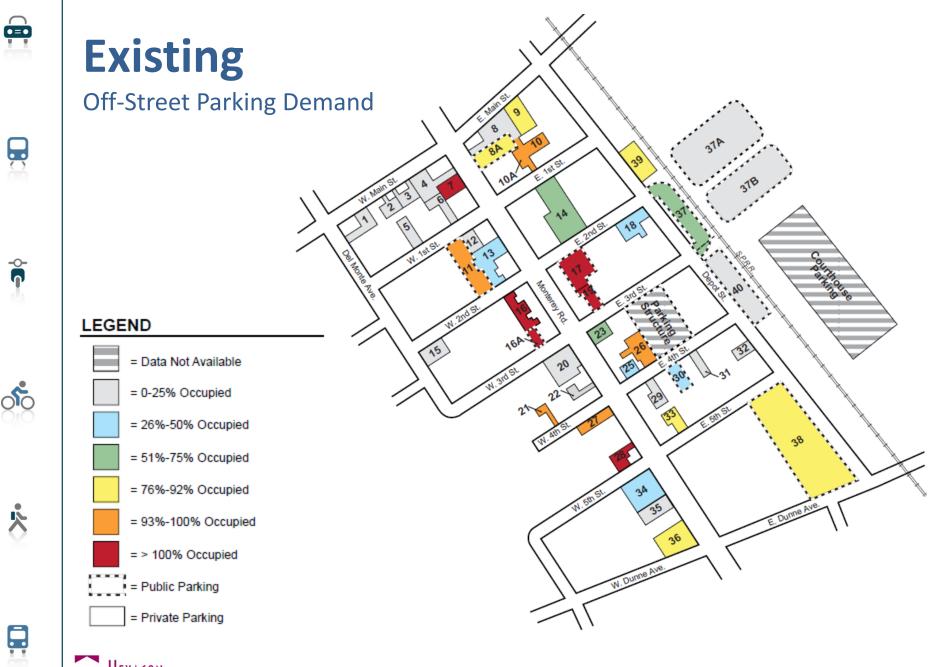

### Scope

P

- Update 2008 Downtown Parking Resources Management Strategy
- Examine existing parking conditions
- Project future parking supply and demand

Ř

1

So

ŝ