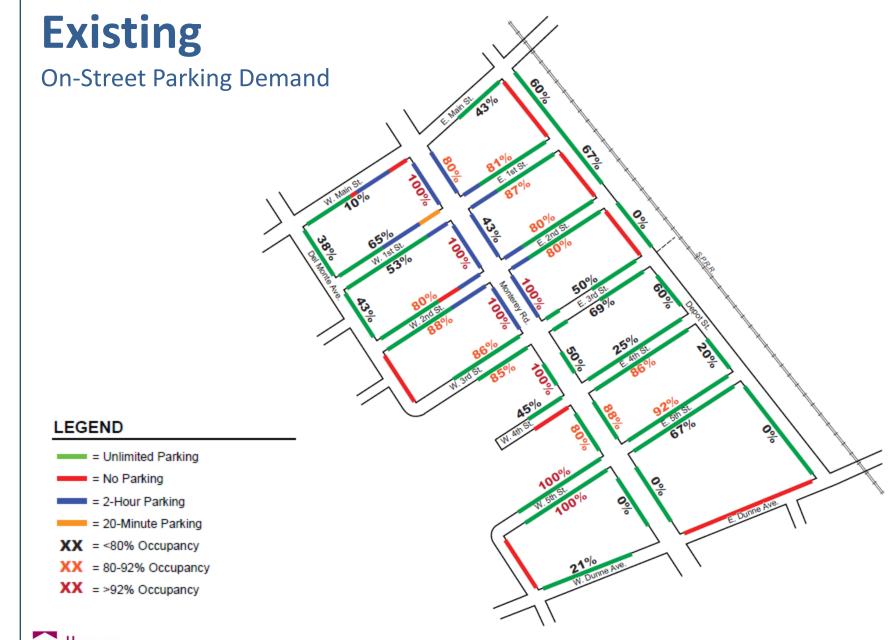

### Scope

P

- Update 2008 Downtown Parking Resources Management Strategy
- Examine existing parking conditions
- Project future parking supply and demand

Ř

1

So

ŝ

## **Summary of Findings**

с=о

P

ోగా

ķ

- **Create** Public-Private parking partnerships in key locations
- Increase parking enforcement
- Implement valet parking
- *Reduce* practical capacity threshold