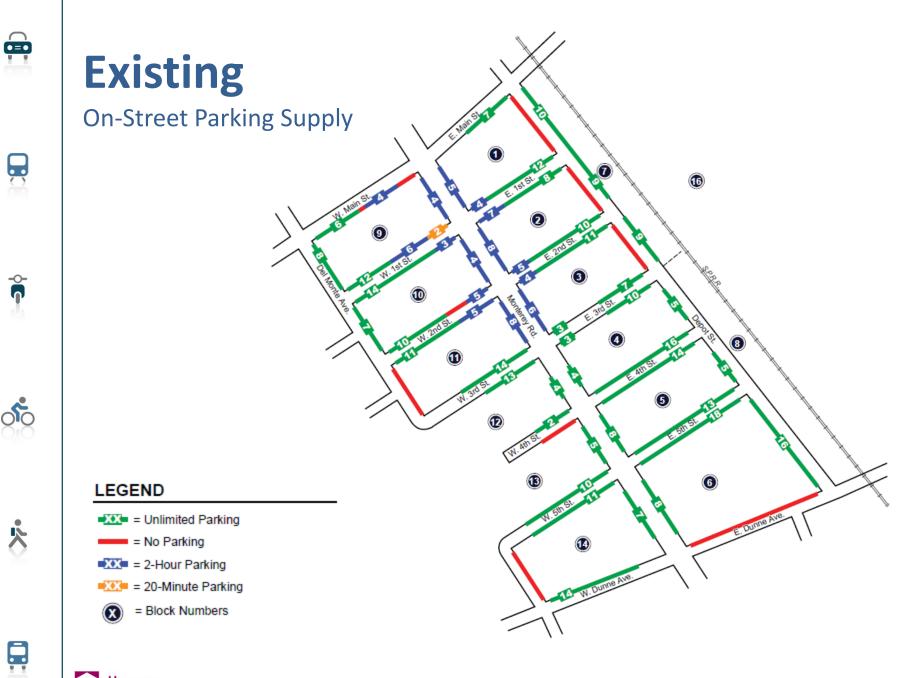

### Scope

P

- Update 2008 Downtown Parking Resources Management Strategy
- Examine existing parking conditions
- Project future parking supply and demand

Ř

1

So

ŝ