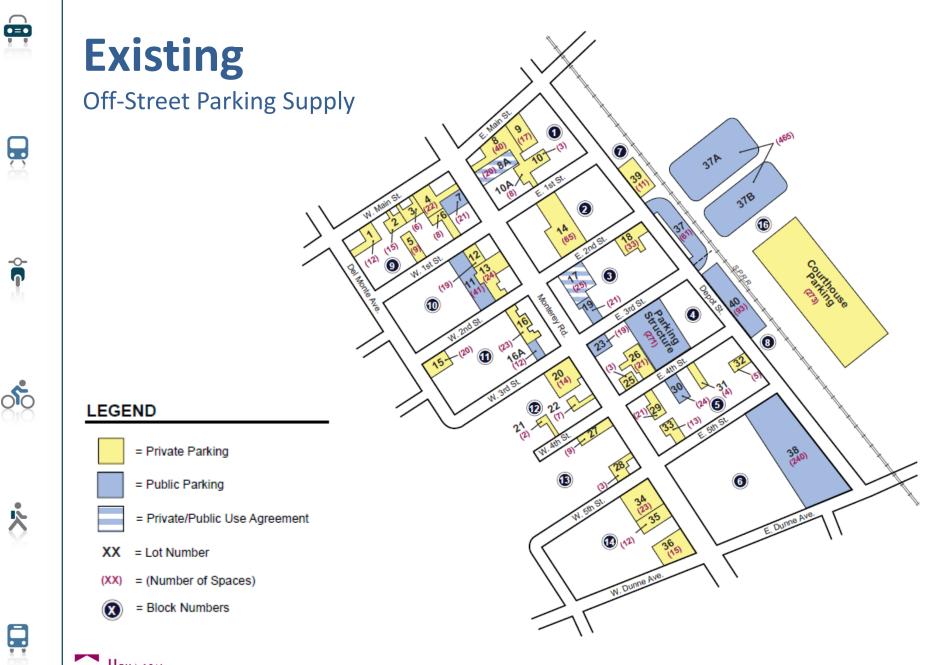

### Scope

P

- Update 2008 Downtown Parking Resources Management Strategy
- Examine existing parking conditions
- Project future parking supply and demand

Ř

1

So

ŝ