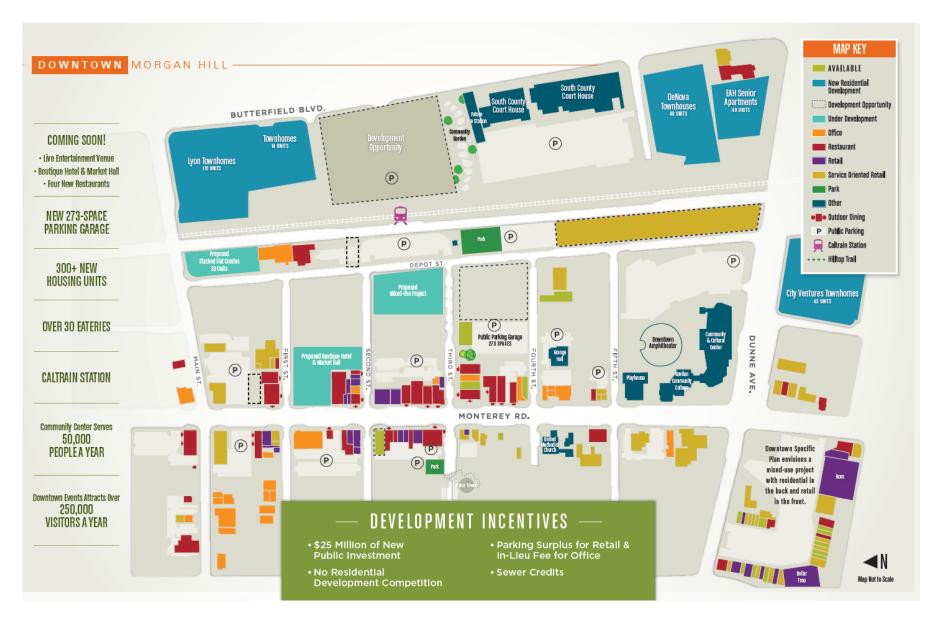

# 2015/16 Conditions

- 43,000 SF of new retail (replacing 30,000 SF of obsolete retail...net new: 13,000 SF)
- Parking for retail projects not required while surplus exists (2013 Resolution)
  - Parking in-lieu fee increased to \$11,000/space for office (2013 Resolution)
  - New parking structure of 271 spaces
- Valet Parking
  - Bulb-Outs & Parklets encouraged

## **Current Projects**

| 1 | 1 |
|---|---|

| Project          | Total Required | On-Site | Off-Site |
|------------------|----------------|---------|----------|
| Barley Place     | 18             | 8       | 10       |
| Monterey/Third   | 34             | 0       | 34       |
| Leal Market Hall | 48             | 0       | 48       |
| Boutique Hotel   | 66             | 15      | 51       |
| Banquet Room     | 40             | 0       | 40       |
| Depot Center     | 16             | 0       | 16       |
|                  |                |         |          |
| Total            | 222            | 23      | 199      |