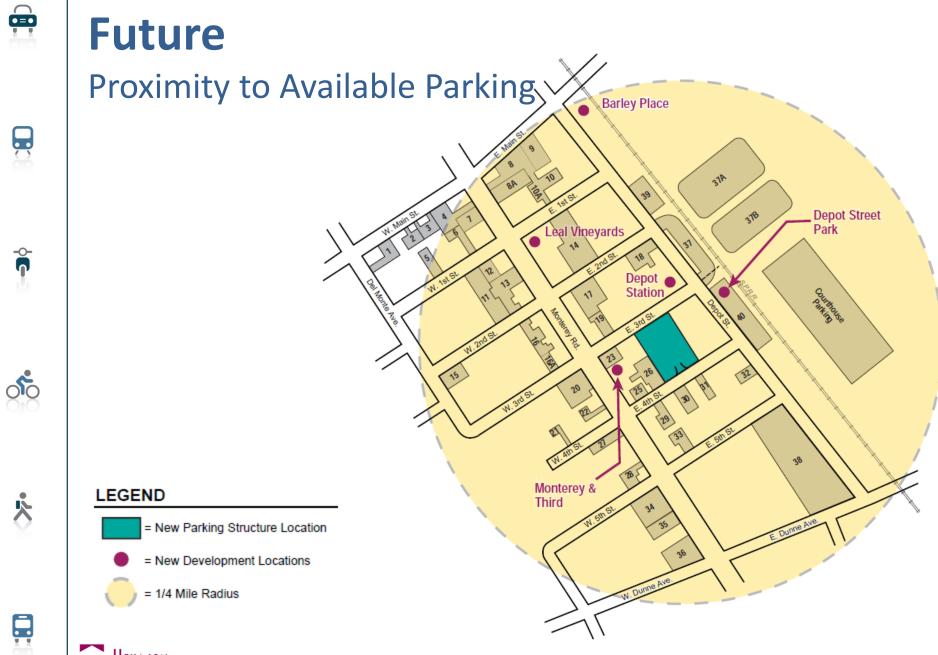

## **Current Projects**

| 1 | 1 |
|---|---|

| Project          | Total Required | On-Site | Off-Site |
|------------------|----------------|---------|----------|
| Barley Place     | 18             | 8       | 10       |
| Monterey/Third   | 34             | 0       | 34       |
| Leal Market Hall | 48             | 0       | 48       |
| Boutique Hotel   | 66             | 15      | 51       |
| Banquet Room     | 40             | 0       | 40       |
| Depot Center     | 16             | 0       | 16       |
|                  |                |         |          |
| Total            | 222            | 23      | 199      |