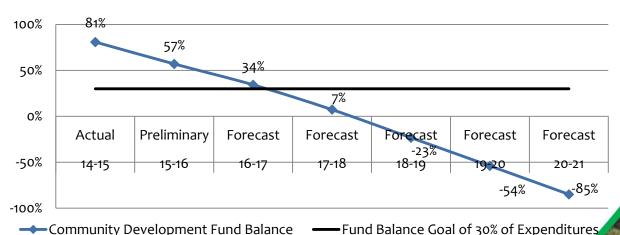

## Community Development Fund

Both revenues and expenditures, including encumbrances came in under budget

| Category     | Budget      | Preliminary<br>FY15-16 | FY14-15     |
|--------------|-------------|------------------------|-------------|
| Revenues     | \$4,687,920 | \$4,032,383            | \$4,941,705 |
| Expenditures | 5,637,412   | 5,194,013              | 5,127,526   |

CD fund balance forecast: