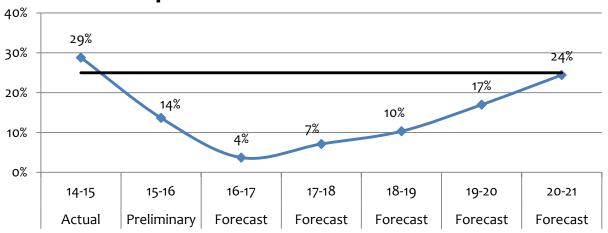

## Water Operations

| Category     | Budget        | Preliminary<br>FY15-16 | FY14-15     |
|--------------|---------------|------------------------|-------------|
| Revenues     | \$8,584,646   | \$8,376,246            | \$8,820,302 |
| Expenditures | 10,398,873    | 10,073,091             | 9,656,037   |
| Net          | (\$1,814,227) | (\$1,696,845)          | (\$835,735) |

## Water Op fund balance forecast