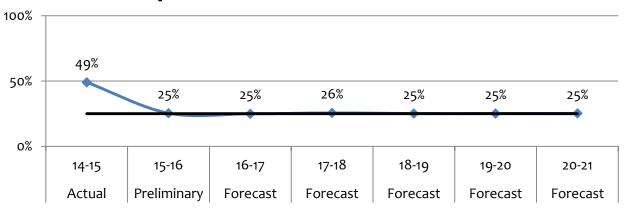

#### Sewer Operations

| Category     | Budget        | Preliminary<br>FY15-16 | FY14-15      |
|--------------|---------------|------------------------|--------------|
| Revenues     | \$9,936,045   | \$9,920,011            | \$10,266,763 |
| Expenditures | 13,942,341    | 11,376,513             | 8,865,646    |
| Net          | (\$4,006,296) | (\$1,456,502)          | \$1,401,117  |

### Sewer Op fund balance forecast

——Fund Balance Goal of 25% of Expenditures