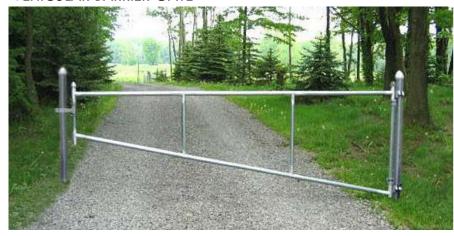

#### PICNIC TABLE

PICNIC TABLE WITH GAME BOARD

BENCH

TRASH RECEPTACLES

VISTA SIGNAGE

INFORMATIONAL KIOSK

HILL SLIDE

VEHICULAR BARRIER GATE