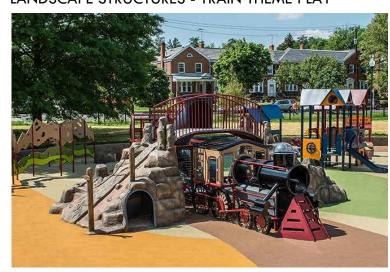

#### LANDSCAPE STRUCTURES - PLAYODYSSEY TOWER KOMPAN - MACRO SPACENET

GIANT WOOD XYLOPHONE

TUNED DRUMS

**GORIC - SOUND COLUMN** 

LANDSCAPE STRUCTURES - TRAIN THEME PLAY

IDS - BEAR CUB

CONTRABASS CHIMES

KOMPAN - QUATRO BLOQX