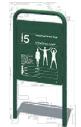

# PipeLine Station 5 Model No. 9705

Straddle-Jump

This station includes sign structure with graphic panel only. No exercise apparatus is required.