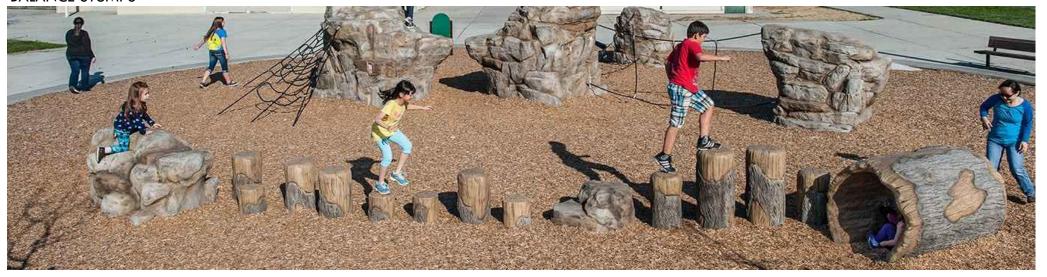

# **ACORN SEAT**

MUSHROOM STEPS

BALANCE BEAM

CLIMBING ROCKS - THE PEAK

CLIMBING ROCKS - PINNACLE/POINTE

BALANCE STUMPS