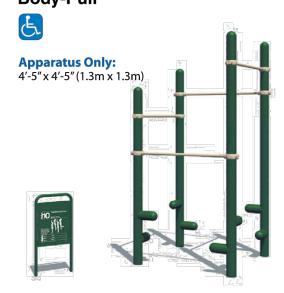

G FOUNTAIN



## **BENCH**

**BIKE RACKS** 



KIOSK







RESTROOM BUILDING





FUTUREWOOD BATTENS



#### STONE VENEER PLANTER WALLS WITH CAP



PUBLIC ART MURAL



ORNAMENTAL IRON FENCE



SOUND WALL



WOOD TEXTURE STAMPED CONCERETE



SECURITY LIGHTS WITH WiFi



TRAIN THEME PAVING









#### **OUTDOOR FITNESS EQUIPMENTS**



# PipeLine Station 3 Model No. 9703

**Toe-Touch** 



This station includes sign structure with graphic panel only. No exercise apparatus is required.

# PipeLine Station 4 Model No. 9704

**Knee-Grip** 



This station includes sign structure with graphic panel only. No exercise apparatus is required.

# PipeLine Station 5 Model No. 9705

Straddle-Jump



This station includes sign structure with graphic panel only. No exercise apparatus is required.







## PipeLine Station 11 Model No. 9711 Leg-Kick

This station includes sign structure with graphic panel only. No exercise apparatus is required.



# PipeLine Station 12 Model No. 9712

**Vault-Over** 

**Apparatus Only:** 12'-2" x 2" (3.7m x .05m)





## PipeLine Station 13 Model No. 9713 Sit-Up

Apparatus Only:



# PipeLine Station 14 Model No. 9714

**Push-Off** 

**Apparatus Only:** 4'-5" x 2'-5" (1.3m x .7m)





# PipeLine Station 15 Model No. 9715

Leg-Over





### PipeLine Fitness Route Introduction Sign Model No. 9719

This sign structure and introductory graphic panel is included only when the complete 18-station Fitness Route is ordered. When ordering this sign separately, specify model number 9719.

#### PICNIC TABLE



PICNIC TABLE WITH GAME BOARD



BENCH



TRASH RECEPT