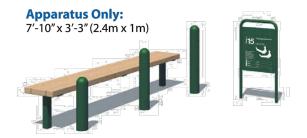

us is required.

# PipeLine Station 4 Model No. 9704

**Knee-Grip** 



This station includes sign structure with graphic panel only. No exercise apparatus is required.

# PipeLine Station 5 Model No. 9705

Straddle-Jump



This station includes sign structure with graphic panel only. No exercise apparatus is required.







## PipeLine Station 11 Model No. 9711 Leg-Kick

This station includes sign structure with graphic panel only. No exercise apparatus is required.



# PipeLine Station 12 Model No. 9712

**Vault-Over** 

**Apparatus Only:** 12'-2" x 2" (3.7m x .05m)





## PipeLine Station 13 Model No. 9713 Sit-Up

Apparatus Only:



# PipeLine Station 14 Model No. 9714

**Push-Off** 

**Apparatus Only:** 4'-5" x 2'-5" (1.3m x .7m)





# PipeLine Station 15 Model No. 9715

Leg-Over





### PipeLine Fitness Route Introduction Sign Model No. 9719

This sign structure and introductory graphic panel is included only when the complete 18-station Fitness Route is ordered. When ordering this sign separately, specify model number 9719.

#### PICNIC TABLE



PICNIC TABLE WITH GAME BOARD



BENCH



TRASH RECEPTACLES



VISTA SIGNAGE



INFORMATIONAL KIOSK







HILL SLIDE



VEHICULAR BARRIER GATE



**BIKE RACKS** 



VERSA-LOK RETAINING WALL AND STAIR SYSTEM