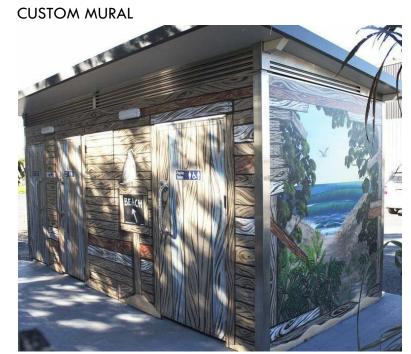

## **BENCH**

**BIKE RACKS** 

KIOSK

RESTROOM BUILDING

FUTUREWOOD BATTENS

#### STONE VENEER PLANTER WALLS WITH CAP

PUBLIC ART MURAL

ORNAMENTAL IRON FENCE

SOUND WALL

WOOD TEXTURE STAMPED CONCERETE

SECURITY LIGHTS WITH WiFi

TRAIN THEME PAVING