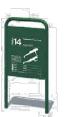

# PipeLine Station 4 Model No. 9704

**Knee-Grip** 

This station includes sign structure with graphic panel only. No exercise apparatus is required.