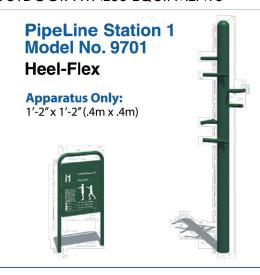

GN
2455 The Alameda, Ste. 200
Santa Clara, CA 95050
tel: 408.985.7200
fox: 408.985.7260

#### LANDSCAPE STRUCTURES - PLAYODYSSEY TOWER KOMPAN - MACRO SPACENET





GIANT WOOD XYLOPHONE



TUNED DRUMS



**GORIC - SOUND COLUMN** 



LANDSCAPE STRUCTURES - TRAIN THEME PLAY



IDS - BEAR CUB



CONTRABASS CHIMES



KOMPAN - QUATRO BLOQX





GORIC - FLOATING ROCKS



GORIC - THE RAIN MAKER



LANDSCAPE STRUCTURES - SMART PLAY MOTION



## SAIL SHADES



# DRINKING FOUNTAIN



## **BENCH**

**BIKE RACKS** 



KIOSK







RESTROOM BUILDING





FUTUREWOOD BATTENS



#### STONE VENEER PLANTER WALLS WITH CAP



PUBLIC ART MURAL



ORNAMENTAL IRON FENCE



SOUND WALL



WOOD TEXTURE STAMPED CONCERETE



SECURITY LIGHTS WITH WiFi



TRAIN THEME PAVING









#### **OUTDOOR FITNESS EQUIPMENTS**



# PipeLine Station 3 Model No. 9703

**Toe-Touch** 



This station includes sign structure with graphic panel only. No exercise apparatus is required.

# PipeLine Station 4 Model No. 9704

**Knee-Grip** 



This station includes sign structure with graphic panel only. No exercise apparatus is required.

# PipeLine Station 5 Model No. 9705

Straddle-Jump



This station includes sign structure with graphic panel only. No exercise apparatus is required.







## PipeLine Station 11 Model No. 9711 Leg-Kick

This station includes sign structure with graphic panel only. No exercise apparatus is required.



# PipeLine Station 12 Model No. 9712

**Vault-Over** 

**Apparatus Only:** 12'-2" x 2" (3.7m x .05m)





## PipeLine Station 13 Model No. 9713 Sit-Up

Apparatus Only:



# PipeLine Stat