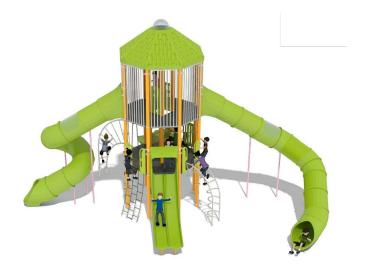

#### LANDSCAPE STRUCTURES - PLAYODYSSEY TOWER KOMPAN - MACRO SPACENET

GIANT WOOD XYLOPHONE

TUNED DRUMS

**GORIC - SOUND COLUMN** 

LANDSCAPE STRUCTURES - TRAIN THEME PLAY

IDS - BEAR CUB

CONTRABASS CHIMES

KOMPAN - QUATRO BLOQX