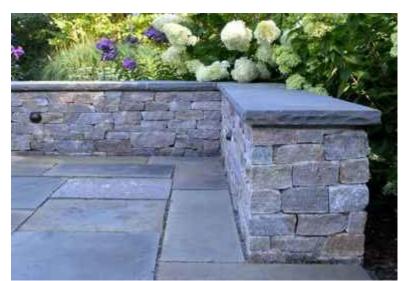

#### STONE VENEER PLANTER WALLS WITH CAP

PUBLIC ART MURAL

ORNAMENTAL IRON FENCE

SOUND WALL

WOOD TEXTURE STAMPED CONCERETE

SECURITY LIGHTS WITH WiFi

TRAIN THEME PAVING

**BIKE RACKS** 

VERSA-LOK RETAINING WALL AND STAIR SYSTEM