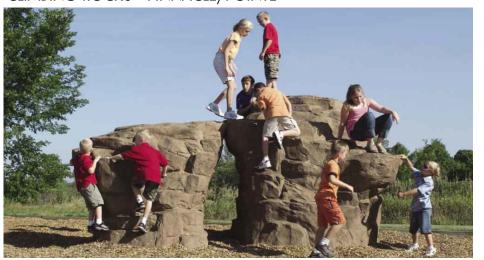

# **ACORN SEAT**

MUSHROOM STEPS

BALANCE BEAM

CLIMBING ROCKS - THE PEAK

CLIMBING ROCKS - PINNACLE/POINTE

BALANCE STUMPS