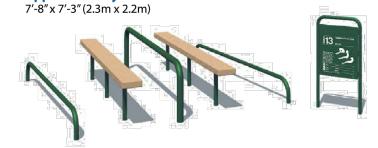

SS EQUIPMENTS**



# PipeLine Station 3 Model No. 9703

**Toe-Touch** 



This station includes sign structure with graphic panel only. No exercise apparatus is required.

# PipeLine Station 4 Model No. 9704

**Knee-Grip** 



This station includes sign structure with graphic panel only. No exercise apparatus is required.

# PipeLine Station 5 Model No. 9705

Straddle-Jump



This station includes sign structure with graphic panel only. No exercise apparatus is required.







## PipeLine Station 11 Model No. 9711 Leg-Kick

This station includes sign structure with graphic panel only. No exercise apparatus is required.



# PipeLine Station 12 Model No. 9712

**Vault-Over** 

**Apparatus Only:** 12'-2" x 2" (3.7m x .05m)





## PipeLine Station 13 Model No. 9713 Sit-Up

Apparatus Only:



# PipeLine Station 14 Model No. 9714

**Push-Off** 

**Apparatus Only:** 4'-5" x 2'-5" (1.3m x .7m)





# PipeLine Station 15 Model No. 9715

Leg-Over





### PipeLine Fitness Route Introduction Sign Model No. 9719

This sign structure and introductory graphic panel is included only when the complete 18-station Fitness Route is ordered. When ordering this sign separately, specify model number 9719.

#### PICNIC TABLE



PICNIC TABLE WITH GAME BOARD



BENCH



TRASH RECEPTACLES



VISTA SIGNAGE



INFORMATIONAL KIOSK







HILL SLIDE



VEHICULAR BARRIER GATE



**BIKE RACKS** 



VERSA-LOK RETAINING WALL AND STAIR SYSTEM