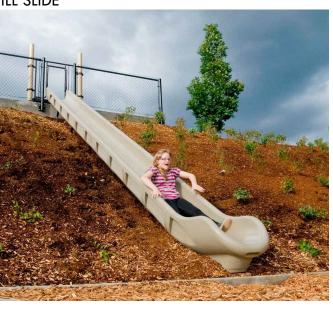

#### PICNIC TABLE

PICNIC TABLE WITH GAME BOARD

BENCH

TRASH RECEPTACLES

VISTA SIGNAGE

INFORMATIONAL KIOSK

HILL SLIDE

VEHICULAR BARRIER GATE