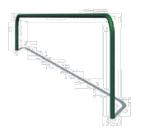

# PipeLine Station 12 Model No. 9712

**Vault-Over** 

**Apparatus Only:** 12'-2" x 2" (3.7m x .05m)