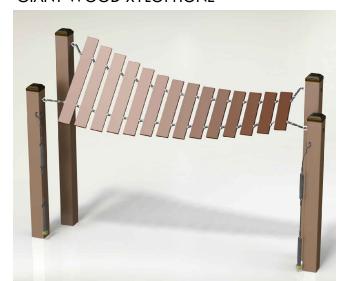

#### LANDSCAPE STRUCTURES - PLAYODYSSEY TOWER KOMPAN - MACRO SPACENET

GIANT WOOD XYLOPHONE

TUNED DRUMS

**GORIC - SOUND COLUMN** 

LANDSCAPE STRUCTURES - TRAIN THEME PLAY

IDS - BEAR CUB

CONTRABASS CHIMES

KOMPAN - QUATRO BLOQX