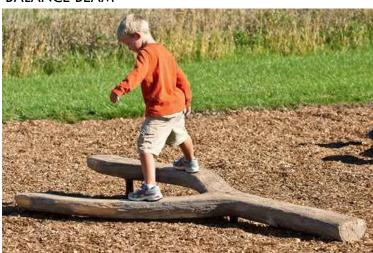

# **ACORN SEAT**

MUSHROOM STEPS

BALANCE BEAM

CLIMBING ROCKS - THE PEAK

CLIMBING ROCKS - PINNACLE/POINTE

BALANCE STUMPS