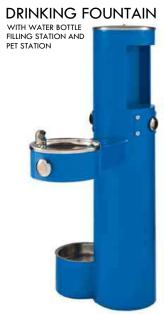

his station includes sign structure with graphic panel only. No exercise apparatus is required.



# PipeLine Station 12 Model No. 9712

**Vault-Over** 

**Apparatus Only:** 12'-2" x 2" (3.7m x .05m)





## PipeLine Station 13 Model No. 9713 Sit-Up

Apparatus Only:



# PipeLine Station 14 Model No. 9714

**Push-Off** 

**Apparatus Only:** 4'-5" x 2'-5" (1.3m x .7m)





# PipeLine Station 15 Model No. 9715

Leg-Over





### PipeLine Fitness Route Introduction Sign Model No. 9719

This sign structure and introductory graphic panel is included only when the complete 18-station Fitness Route is ordered. When ordering this sign separately, specify model number 9719.

#### PICNIC TABLE



PICNIC TABLE WITH GAME BOARD



BENCH



TRASH RECEPTACLES



VISTA SIGNAGE



INFORMATIONAL KIOSK







HILL SLIDE



VEHICULAR BARRIER GATE



**BIKE RACKS** 



VERSA-LOK RETAINING WALL AND STAIR SYSTEM