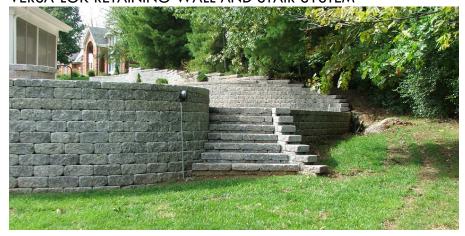

eLine Station 12 Model No. 9712

**Vault-Over** 

**Apparatus Only:** 12'-2" x 2" (3.7m x .05m)





## PipeLine Station 13 Model No. 9713 Sit-Up

Apparatus Only:



# PipeLine Station 14 Model No. 9714

**Push-Off** 

**Apparatus Only:** 4'-5" x 2'-5" (1.3m x .7m)





# PipeLine Station 15 Model No. 9715

Leg-Over





### PipeLine Fitness Route Introduction Sign Model No. 9719

This sign structure and introductory graphic panel is included only when the complete 18-station Fitness Route is ordered. When ordering this sign separately, specify model number 9719.

#### PICNIC TABLE



PICNIC TABLE WITH GAME BOARD



BENCH



TRASH RECEPTACLES



VISTA SIGNAGE



INFORMATIONAL KIOSK







HILL SLIDE



VEHICULAR BARRIER GATE



**BIKE RACKS** 



VERSA-LOK RETAINING WALL AND STAIR SYSTEM