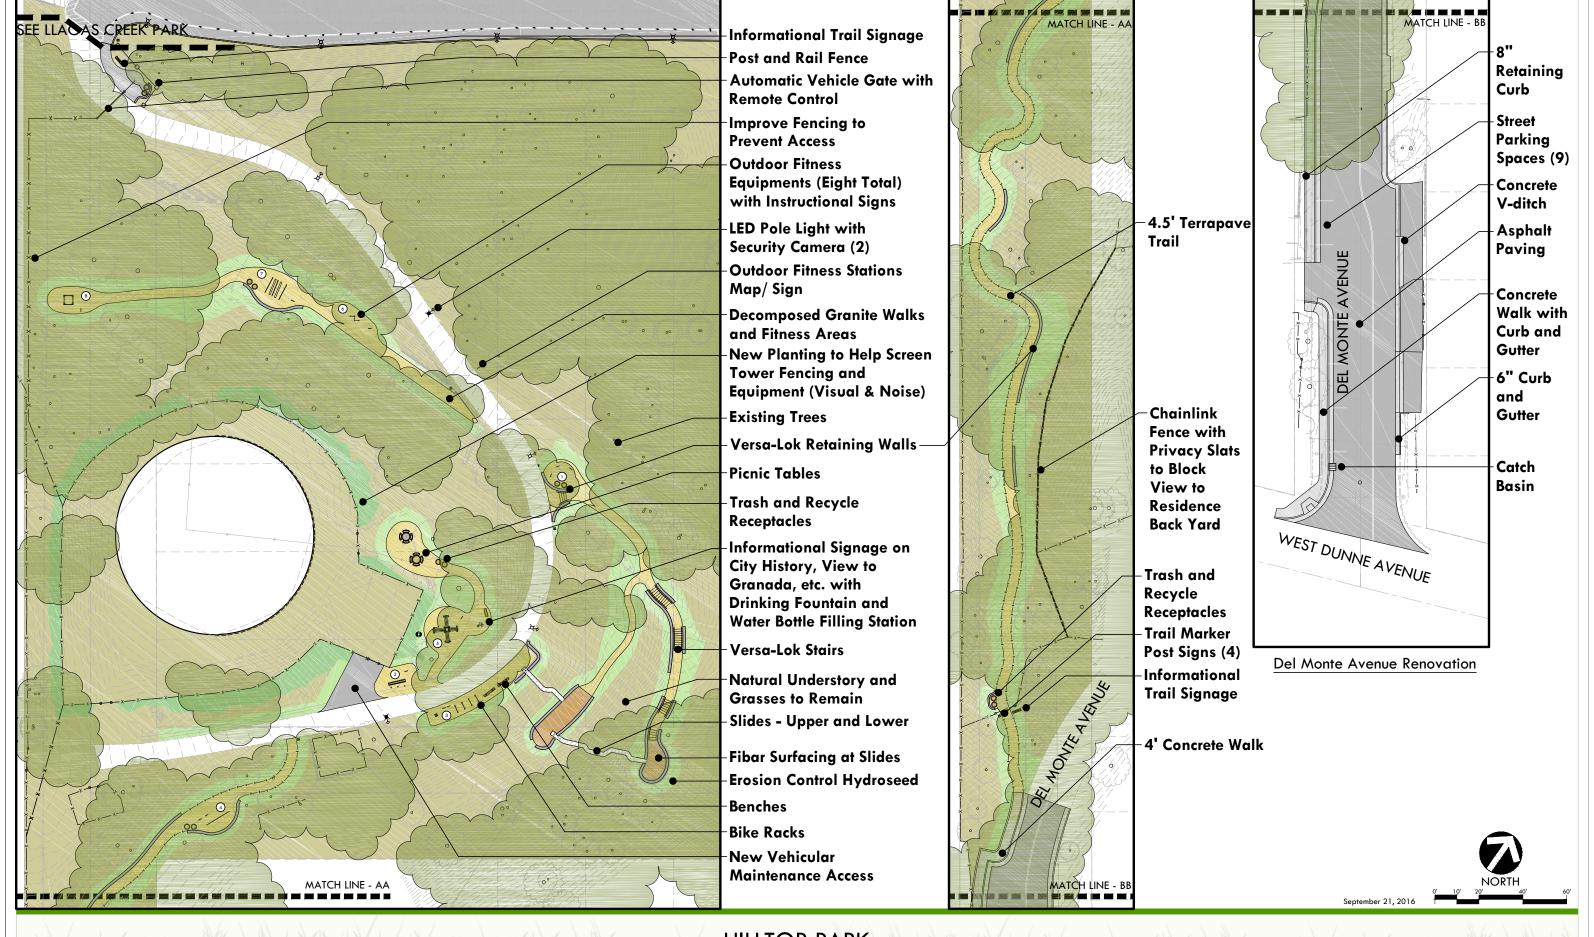

#### PICNIC TABLE

PICNIC TABLE WITH GAME BOARD

BENCH

TRASH RECEPTACLES

VISTA SIGNAGE

INFORMATIONAL KIOSK

HILL SLIDE

VEHICULAR BARRIER GATE

**BIKE RACKS** 

VERSA-LOK RETAINING WALL AND STAIR SYSTEM