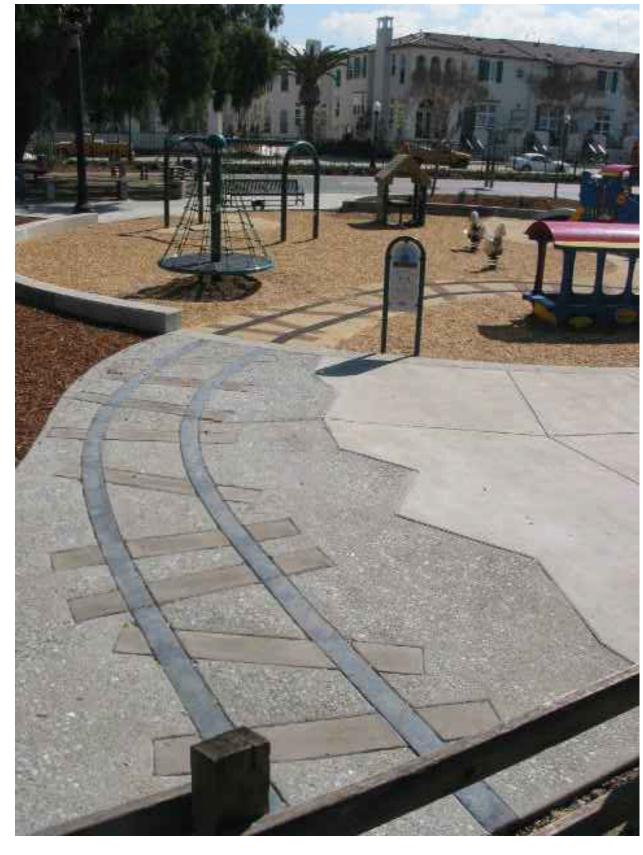

#### STONE VENEER PLANTER WALLS WITH CAP

PUBLIC ART MURAL

ORNAMENTAL IRON FENCE

SOUND WALL

WOOD TEXTURE STAMPED CONCERETE

SECURITY LIGHTS WITH WiFi

TRAIN THEME PAVING