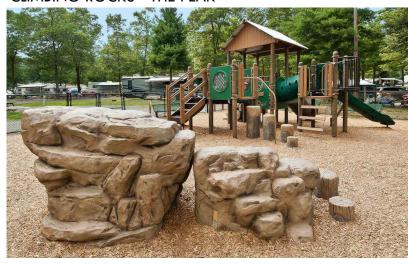

# **ACORN SEAT**

MUSHROOM STEPS

BALANCE BEAM

CLIMBING ROCKS - THE PEAK

CLIMBING ROCKS - PINNACLE/POINTE

BALANCE STUMPS