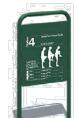

# PipeLine Station 4 Model No. 9704

**Knee-Grip** 

This station includes sign structure with graphic panel only. No exercise apparatus is required.