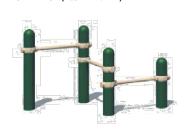

## PipeLine Station 11 Model No. 9711 Leg-Kick

This station includes sign structure with graphic panel only. No exercise apparatus is required.