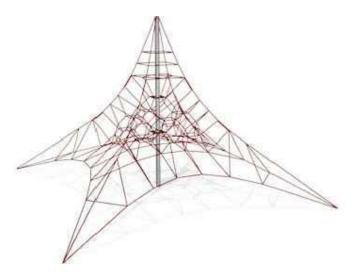

#### LANDSCAPE STRUCTURES - PLAYODYSSEY TOWER KOMPAN - MACRO SPACENET

GIANT WOOD XYLOPHONE

TUNED DRUMS

**GORIC - SOUND COLUMN** 

LANDSCAPE STRUCTURES - TRAIN THEME PLAY

IDS - BEAR CUB

CONTRABASS CHIMES

KOMPAN - QUATRO BLOQX