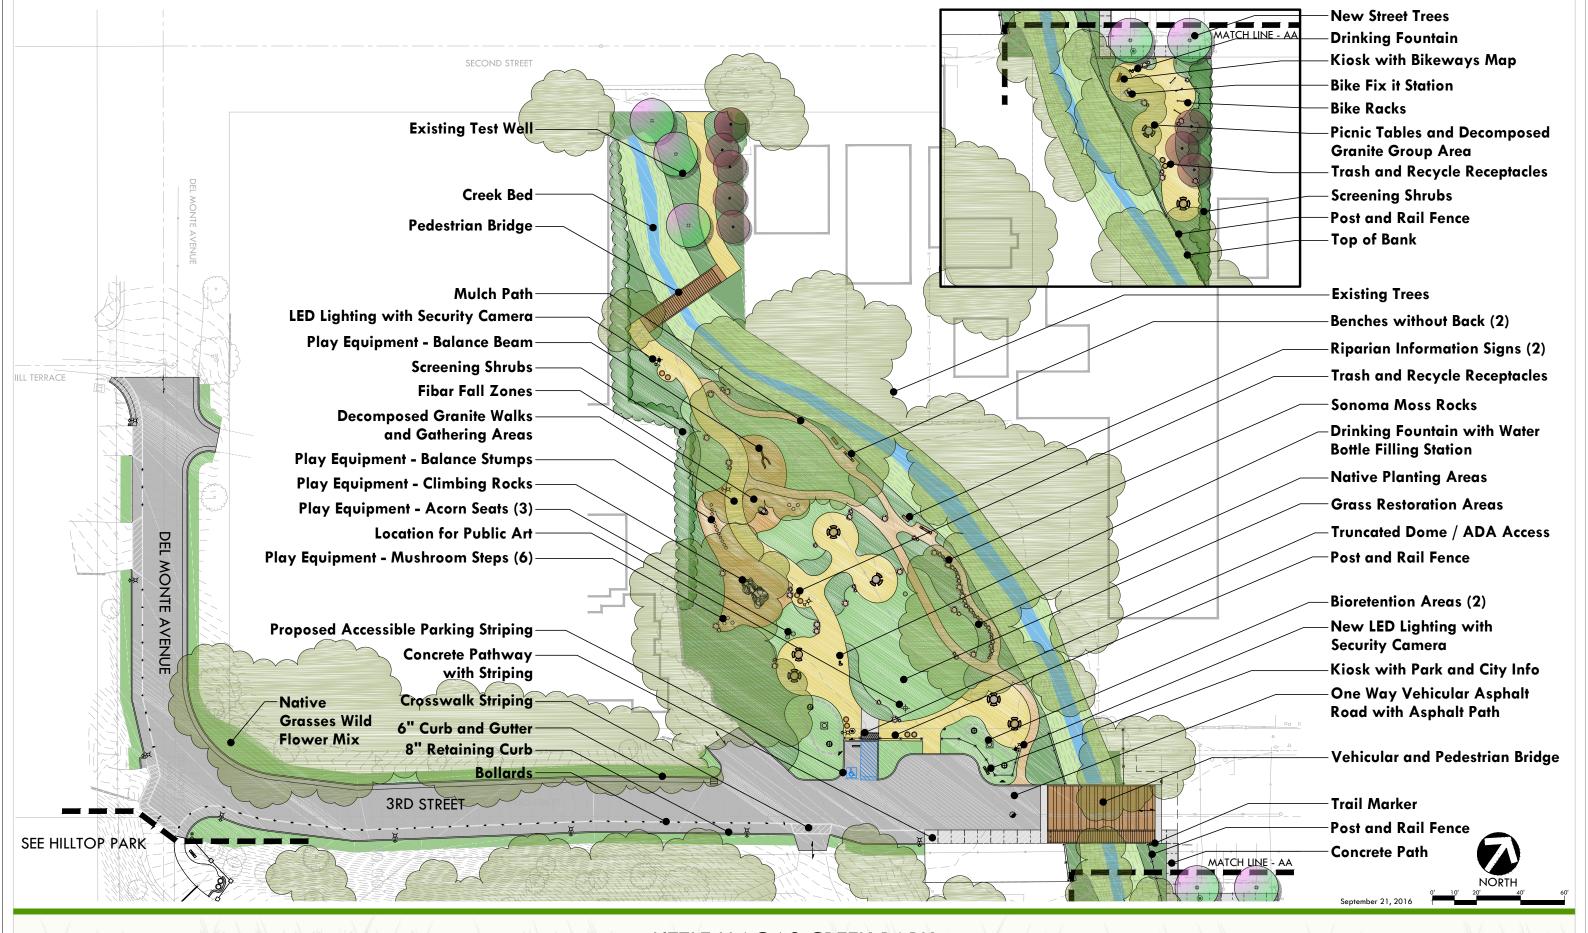

# **ACORN SEAT**

MUSHROOM STEPS

BALANCE BEAM

CLIMBING ROCKS - THE PEAK

CLIMBING ROCKS - PINNACLE/POINTE

BALANCE STUMPS