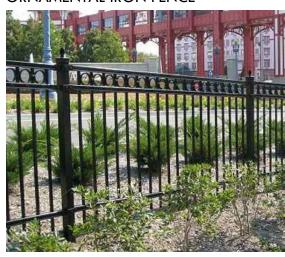

#### STONE VENEER PLANTER WALLS WITH CAP

PUBLIC ART MURAL

ORNAMENTAL IRON FENCE

SOUND WALL

WOOD TEXTURE STAMPED CONCERETE

SECURITY LIGHTS WITH WiFi

TRAIN THEME PAVING