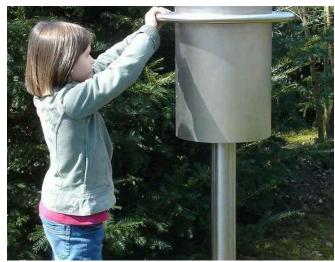

#### LANDSCAPE STRUCTURES - PLAYODYSSEY TOWER KOMPAN - MACRO SPACENET

GIANT WOOD XYLOPHONE

TUNED DRUMS

**GORIC - SOUND COLUMN** 

LANDSCAPE STRUCTURES - TRAIN THEME PLAY

IDS - BEAR CUB

CONTRABASS CHIMES

KOMPAN - QUATRO BLOQX