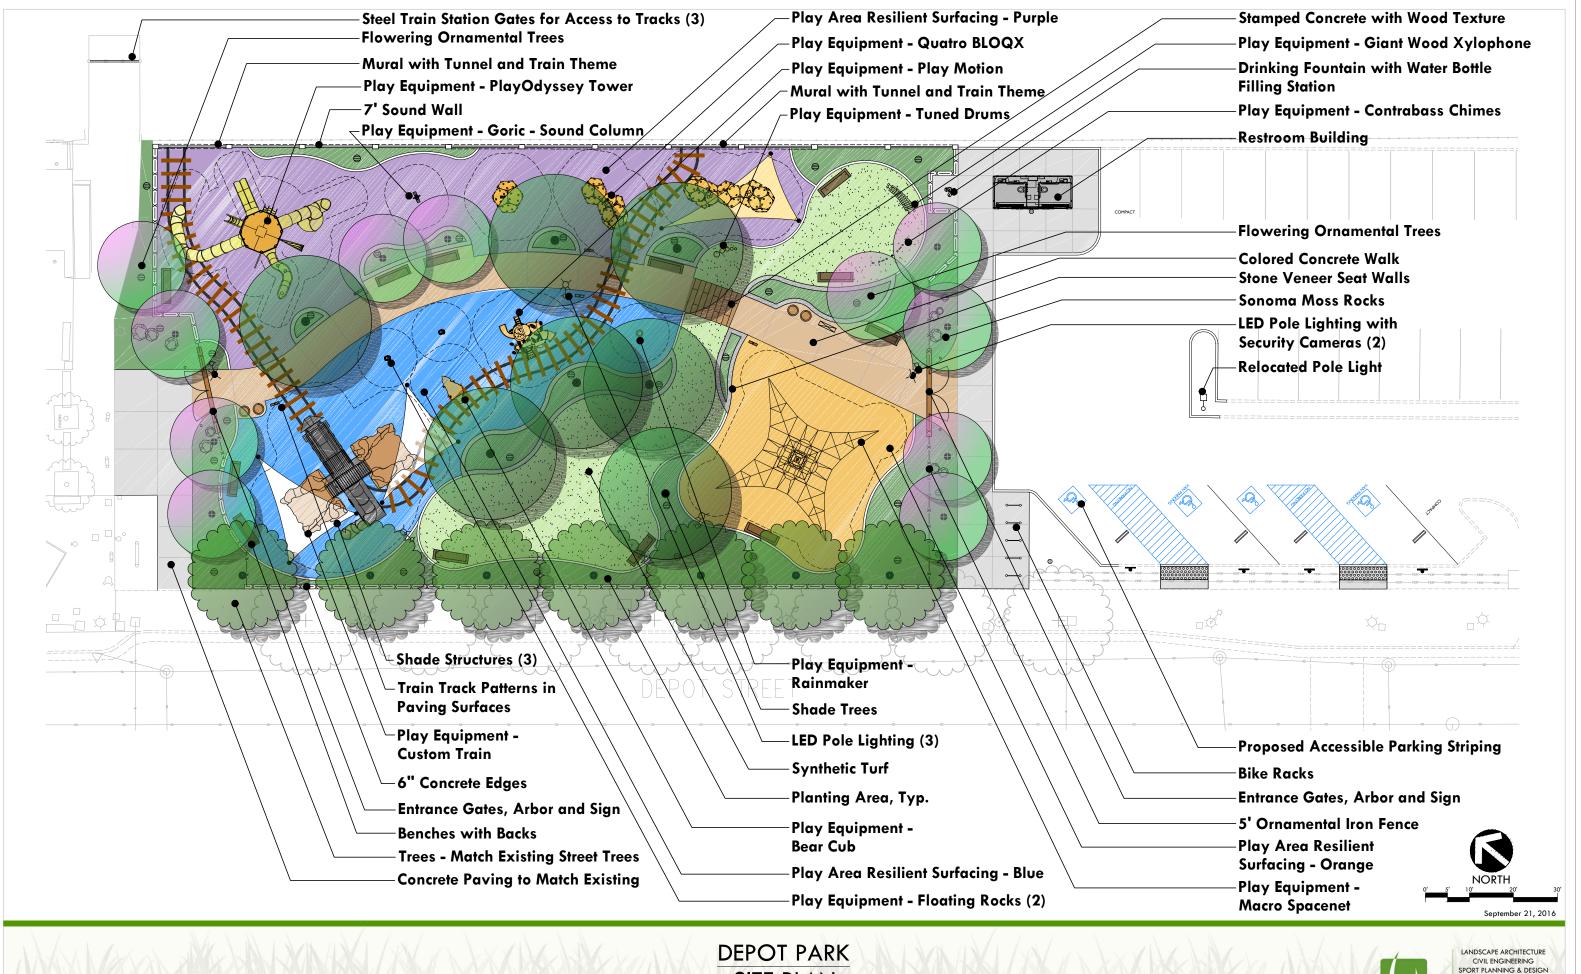

#### LANDSCAPE STRUCTURES - PLAYODYSSEY TOWER KOMPAN - MACRO SPACENET

GIANT WOOD XYLOPHONE

TUNED DRUMS

**GORIC - SOUND COLUMN** 

LANDSCAPE STRUCTURES - TRAIN THEME PLAY

IDS - BEAR CUB

CONTRABASS CHIMES

KOMPAN - QUATRO BLOQX

GORIC - FLOATING ROCKS

GORIC - THE RAIN MAKER

LANDSCAPE STRUCTURES - SMART PLAY MOTION

#### STONE VENEER PLANTER WALLS WITH CAP

PUBLIC ART MURAL

ORNAMENTAL IRON FENCE

SOUND WALL

WOOD TEXTURE STAMPED CONCERETE

SECURITY LIGHTS WITH WiFi

TRAIN THEME PAVING