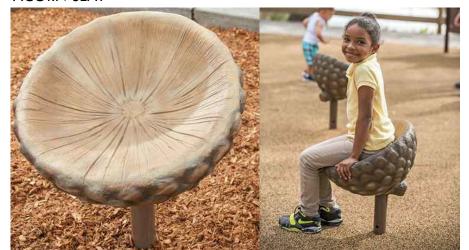

# **ACORN SEAT**

MUSHROOM STEPS

BALANCE BEAM

CLIMBING ROCKS - THE PEAK

CLIMBING ROCKS - PINNACLE/POINTE

BALANCE STUMPS