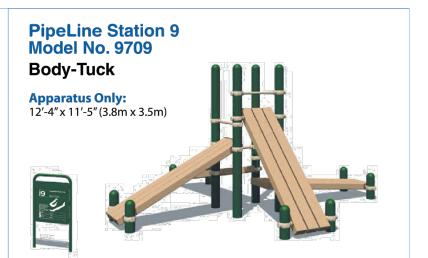

NKING FOUNTAIN



## **BENCH**

**BIKE RACKS** 



KIOSK







RESTROOM BUILDING





FUTUREWOOD BATTENS



#### STONE VENEER PLANTER WALLS WITH CAP



PUBLIC ART MURAL



ORNAMENTAL IRON FENCE



SOUND WALL



WOOD TEXTURE STAMPED CONCERETE



SECURITY LIGHTS WITH WiFi



TRAIN THEME PAVING









#### **OUTDOOR FITNESS EQUIPMENTS**



# PipeLine Station 3 Model No. 9703

**Toe-Touch** 



This station includes sign structure with graphic panel only. No exercise apparatus is required.

# PipeLine Station 4 Model No. 9704

**Knee-Grip** 



This station includes sign structure with graphic panel only. No exercise apparatus is required.

# PipeLine Station 5 Model No. 9705

Straddle-Jump



This station includes sign structure with graphic panel only. No exercise apparatus is required.







## PipeLine Station 11 Model No. 9711 Leg-Kick

This station includes sign structure with graphic panel only. No exercise apparatus is required.



# PipeLine Station 12 Model No. 9712

**Vault-Over** 

**Apparatus Only:** 12'-2" x 2" (3.7m x .05m)





## PipeLine Station 13 Model No. 9713 Sit-Up

Apparatus Only:



# PipeLine Station 14 Model No. 9714

**Push-Off** 

**Apparatus Only:** 4'-5" x 2'-5" (1.3m x .7m)





# PipeLine Station 15 Model No. 9715

Leg-Over





### PipeLine Fitness Route Introduction Sign Model No. 9719

This sign structure and introductory graphic panel is included only when the complete 18-station Fitness Route is ordered. When ordering this sign separately, specify model number 9719.

#### PICNIC TABLE



PICNIC TABLE WITH GAME BOARD



BENCH



TRASH RE