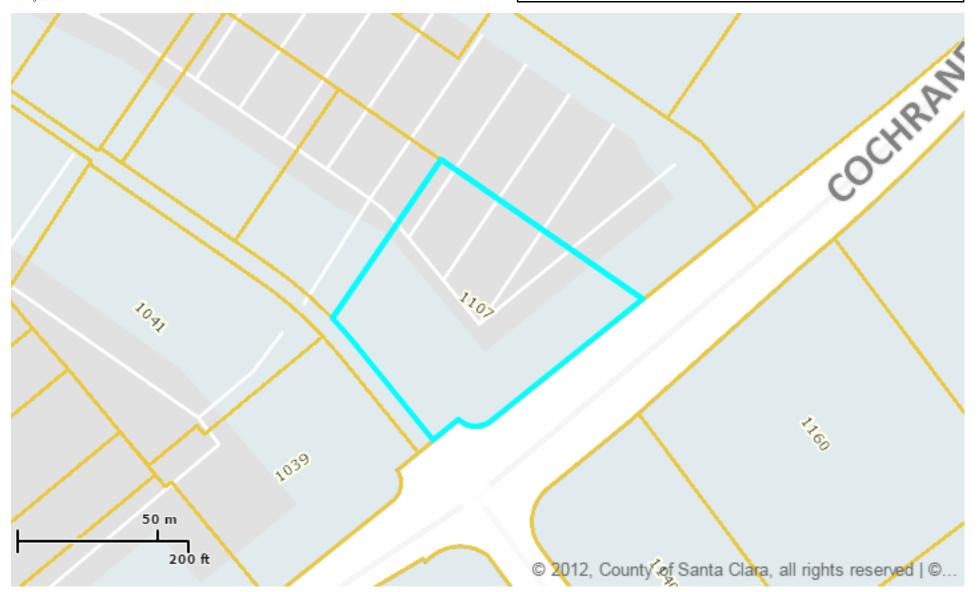

## **Property Location Information**

APN:72837024

SITUS address:1107 COCHRANE RD City/State/Zip:MORGAN HILL, CA, 95037

Estimated Size:61,854 sq. ft. / 1.41 acres

City Zoning:n/a

## Detail Property Information

| Field                     | Value              |
|---------------------------|--------------------|
| APN                       | 72837024           |
| NUMBER_OF_SITUS_ADDRESS   | 1                  |
| OBJECTID                  | 184682             |
| SHAPE_Area                | 61854.61911504619  |
| SHAPE_Length              | 1004.5193767253512 |
| SITUS_CITY_NAME           | MORGAN HILL        |
| SITUS_HOUSE_NUMBER        | 1107               |
| SITUS_HOUSE_NUMBER_SUFFIX |                    |
| SITUS_STATE_CODE          | CA                 |
| SITUS_STREET_DIRECTION    |                    |
| SITUS_STREET_NAME         | COCHRANE           |
| SITUS_STREET_TYPE         | RD                 |
| SITUS_UNIT_NUMBER         |                    |
| SITUS_ZIP_CODE            | 95037              |
| TAX_RATE_AREA             | 4006               |